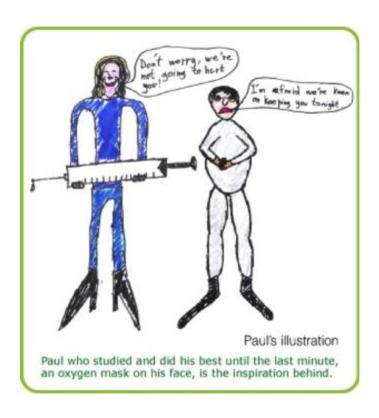

### **Our Story**

Myschoolpulse started after Paul Yared (12 year old) left us because of an osteosarcoma (bone cancer).

During his illness, Paul insisted on carrying on with school. That meant getting his teachers to give him private lessons at home and at the hospital.

In June 2009, Paul received a stellar grade report. Sadly, his cancer was already out of control, and he passed away in the summer of 2009.

Mireille Nassif, Paul's mother, and Danièle Diab, Paul's cousin, founded Myschoolpulse in June 2010 to help sick children successfully keep up with school.

### The Reality

Paul's story is sad.

But Paul's story is inspiring.

250 children are diagnosed with cancer every year in Lebanon.

80% of children heal from cancer.

It is key that those children don't lose one or two years of school while they undergo treatment at hospital.