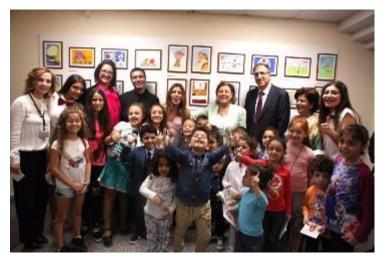

"Gina has mood swings. She expresses her feelings through art-making that provides her a form of inner stability."

Soraya Obeid, Art Therapist NDS hospital

2016's Art Therapy exhibition at Notre Dame du Secours Hospital in Jbeil