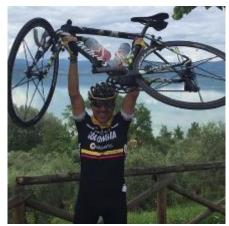

Farid Habib fundraising for Myschoolpulse at the Zurich Ironman 5150 Triathlon (July 18, 2015) and Ironman Mallorca (September 26, 2015) Total amount collected: Over \$10,000

Micky Chebli fundraising for Myschoolpulse by cycling from Paris to Beirut in May 2016. Total amount collected: Over \$45,000