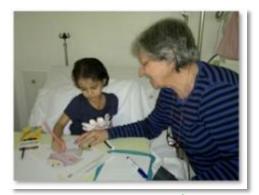

### **Art Therapy**

In partnership with **Saja Foundation**, Myschoolpulse offers Art therapy sessions to improve the emotional well being of the sick child.

### Art therapy helps children:

- ✓ Express fear and worry
- ✓ Deal with anger and frustration
- ✓ Deal with all the physical changes
- ✓ Communicate better with parents and siblings
- ✓ Improve self-confidence and positive self-talk
- ✓ Find inner strength and nurture it