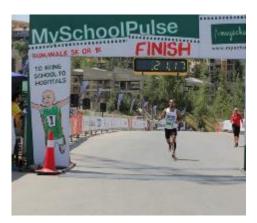

### **Overview**

**PULSE 5K & 1K,** in Faqra Club, is our main fundraising event in the year. It takes place every 1<sup>st</sup> Sunday of August.

Our next 10th edition is on Sunday, 4 August 2019.

### **Event description**

- Our main annual fundraising event. The 10<sup>th</sup> edition is on Sunday, August 4, 2019.
- Objective: Raise funds to pay teachers in hospitals who tutor sick children at their hospital bed, during their long treatment away from school.
- In Faqra Club, at 1'700m altitude, in a beautiful mountain environment.
- The race is accredited by the Lebanese Athletics Federation (LAF).
- Organised with our logistic partners Beirut Marathon Association, Faqra Club and LAF.
- Two races, a 5K Timed Run or 1K Timed Run with Mom, and a 5K Fun Run or Walk.
- Age categories: 12 for the 5K, 2 for the 1K. Every one has the chance to win!
- Awards ceremony: Right after the race, animated by Tanguy Faucon.
- Complimentary Kids activities and buffet lunch.
- Ticket price is 30\$, online <u>www.myschoolpulse.com</u> or at Myschoolpulse stands in ABC.

#### 1- Pulse 5K & 1K

It is a run or walk for Myschoolpulse in partnership with Faqra Club and Beirut Marathon Association.

2'144 runners and walkers participated in our 9<sup>th</sup> edition in August 2018, in Faqra Club, Lebanon.