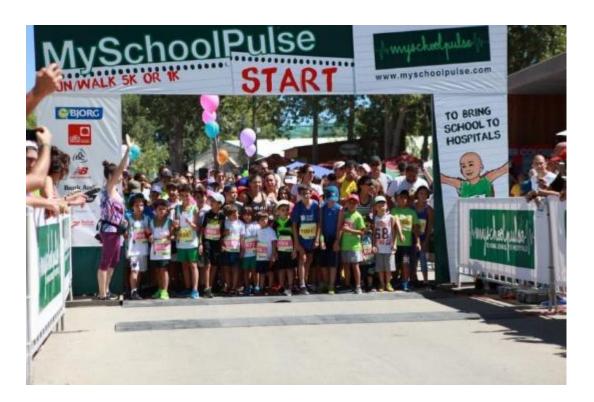

### **Overview**

**PULSE 5K & 1K,** in Faqra Club, is our main fundraising event in the year. It takes place every 1<sup>st</sup> Sunday of August.

Our next 10th edition is on Sunday, 4 August 2019.

### **Event description**

- Our main annual fundraising event. The 10<sup>th</sup> edition is on Sunday, August 4, 2019.
- Objective: Raise funds to pay teachers in hospitals who tutor sick children at their hospital bed, during their long treatment away from school.
- In Faqra Club, at 1'700m altitude, in a beautiful mountain environment.
- The race is accredited by the Lebanese Athletics Federation (LAF).
- Organised with our logistic partners Beirut Marathon Association, Faqra Club and LAF.
- Two races, a 5K Timed Run or 1K Timed Run with Mom, and a 5K Fun Run or Walk.
- Age categories: 12 for the 5K, 2 for the 1K. Every one has the chance to win!
- Awards ceremony: Right after the race, animated by Tanguy Faucon.
- Complimentary Kids activities and buffet lunch.
- Ticket price is 30\$, online <u>www.myschoolpulse.com</u> or at Myschoolpulse stands in ABC.