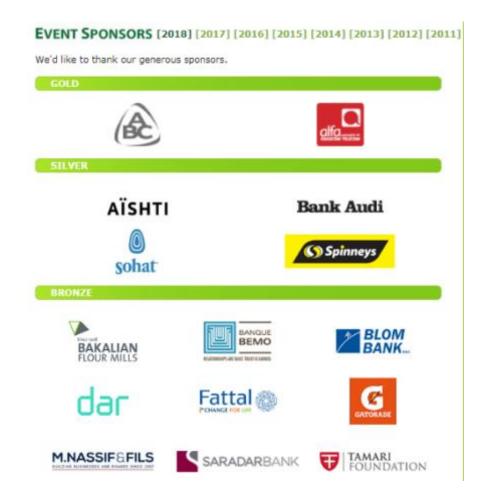

#### **Number of participants:**

- 2144 in 2018
- **1660** in 2017
- **1970** in 2016
- 1768 in 2015
- 1604 in 2014
- **1692** in 2013
- **1264** in 2012
- **1417** in 2011
- **1139** in 2010

**Note:** The list of sponsors is non-exhaustive. Please visit Myschoolpulse website for more details.