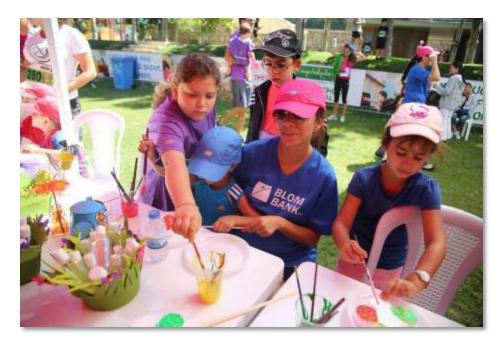

### **Art Therapy**

In partnership with **Saja Foundation**, Myschoolpulse offers Art therapy sessions to improve the emotional well being of the sick child.

### Art therapy helps children:

- ✓ Express fear and worry
- ✓ Deal with anger and frustration
- ✓ Deal with all the physical changes
- ✓ Communicate better with parents and siblings
- ✓ Improve self-confidence and positive self-talk
- ✓ Find inner strength and nurture it