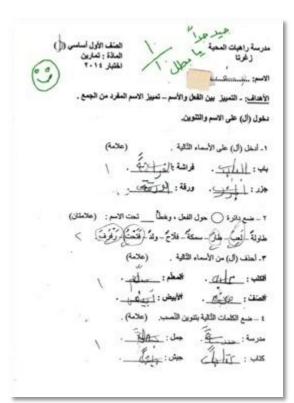

"Myschoolpulse allowed my son to forget his sickness during the lessons. This was a priceless psychological help to my kid".

**Parent** 

Youssef's exam

### A patient's school grade report:

Lessons taken at hospital allowed her to maintain her excellent school level during the full academic year.

Kalen (on the right) achieved an excellent 15/20 average grade in EB6 and ranked 4<sup>th</sup> in class!