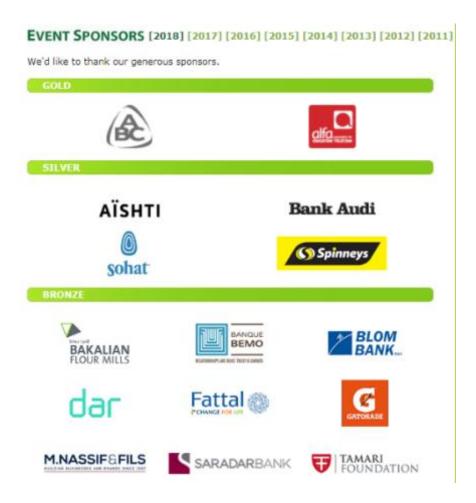

## **Highlights of Previous Years**

#### **Number of participants:**

- 2144 in 2018
- **1660** in 2017
- **1970** in 2016
- 1768 in 2015
- 1604 in 2014
- **1692** in 2013
- **1264** in 2012
- **1417** in 2011
- **1139** in 2010

**Note:** The list of sponsors is non-exhaustive. Please visit Myschoolpulse website for more details.