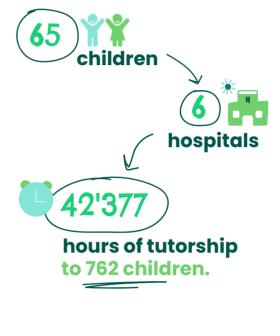

# Impact of your donation

Myschoolpulse is currently schooling 65 children across 6 major hospitals in Lebanon. Since inception in 2010, we provided 42'377 hours of tutorship to 762 children.