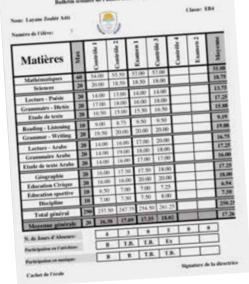

**Head teacher** 

This is Layan Aziz's

Layan is an 11-year-old at St. George

Hospital. She is a serious and avid learner.

er 2011 - 2023

grade report!

learn and advance.

This is Kevin Mazraani's